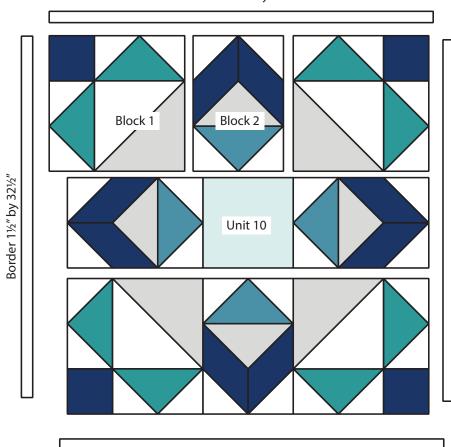

of Unit 6. Repeat to make 8.



Unit 11 Make 8

2 Join the long edges on Units 2 and 8. Repeat to make 4.





3 Join 4 of Unit 11 to 4 of Unit 12



**Unit 13** Make 4

4 Join Unit 3 and Unit 11. Repeat to make 4.



**Unit 14** Make 4

**5** Join Unit 13 and Unit 14. Repeat to make 4.



Block 1 Make 4

### Block 2

6 Join the long edge of 2 of Unit 1 to the short edges of Unit 9. Repeat to make 4.



Make 4

**7** Join the short edges of Units 4 and 5. Repeat to make 4.





**8** Join Units 4 to Unit 16 with a "Y-seam". Repeat to make 4.



Unit 17 Make 4

**9** Join the long edge of 2 of Unit 1 to the short edges of Unit 16. Repeat to make 4.



Make 4

10 Join Unit 13 and Unit 14. Repeat to make 4.



Block 2 Make 4

**11** Assemble the quilt using Assembly Diagram on the next page



Border 1½" by 34½"

Assembly Diagram