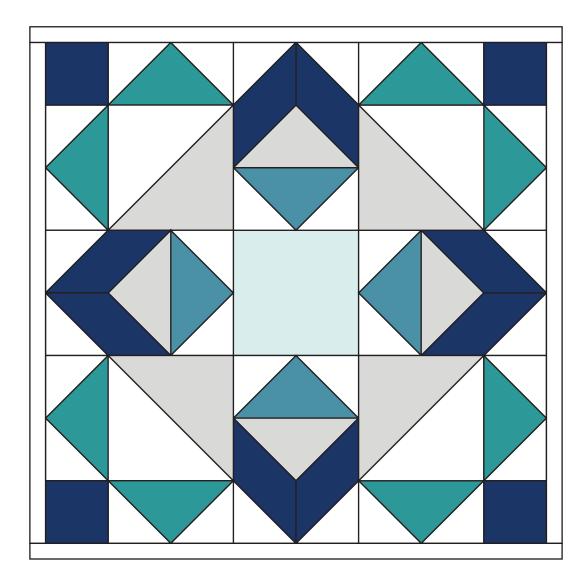

# **Emerald and Sapphire Quilt**



Thank you for joining us at Grace Company! This is a simple quilt design that you can peice and use to follow along with Tuesday's with Grace throughout March. Share your progress on Facebook and Instagram with the hashtag #TWGMar.

#### **Materials**

- White 1½ yards
- Color 1 Solid
  <sup>1</sup>⁄<sub>2</sub> yard
- Color 2 Solid
  <sup>1</sup>/<sub>2</sub> yard
- Color 3 Solid
  <sup>1</sup>/<sub>2</sub> yard
- Color 4 Solid
  <sup>1</sup>/<sub>2</sub> yard
- Color 5 Solid
  <sup>1</sup>⁄<sub>2</sub> yard
- Backing
  1½ yards
- Batting
  1<sup>1</sup>/<sub>2</sub> yard

## Notes

- Finished size: 34 inches square
- WOF=width of fabric
- Use a ¼" seam allowance

## **Cut Your Fabric**

- White
  - 32 from Template B (Unit 1)4 from Template D (Unit 2)4 strips 11/2" by WOF for border
-