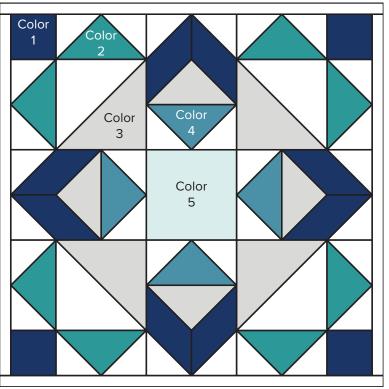

## **Cut Your Fabric**

- White
  - 32 from Template B (Unit 1)4 from Template D (Unit 2)4 strips 11/2" by WOF for border
- Color 1 Solid

4 from Template A (Unit 3) 4 from Template E (Unit 4) 4 from Template F (Unit 5)

- Color 2 Solid
  8 from Template C (Unit 6)
- Color 3 Solid
  4 from Template C (Unit 7)
  4 from Template D (Unit 8)
- Color 4 Solid
  4 from Template C (Unit 9)
- Color 5 Solid
  1square 8½" (Unit 10)