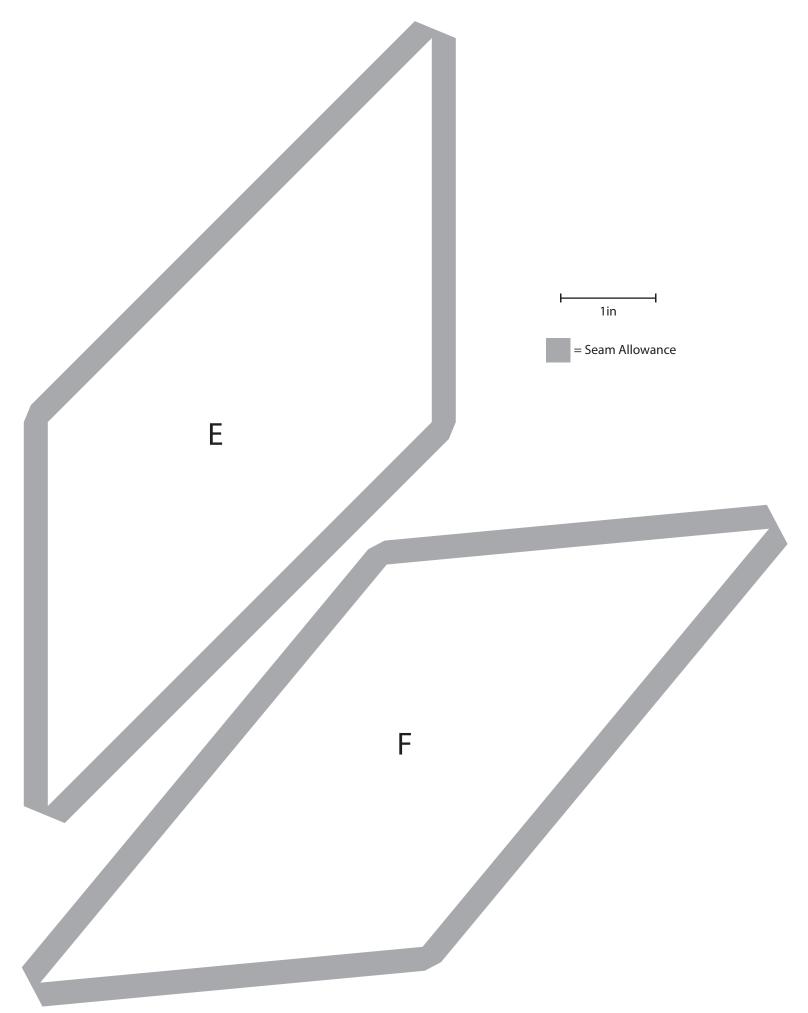

## **Cut Your Fabric**

- White
  - 32 from Template B (Unit 1)4 from Template D (Unit 2)4 strips 11/2" by WOF for border
- Color 1 Solid

4 from Template A (Unit 3) 4 from Template E (Unit 4) 4 from Template F (Unit 5)

### Block 2

6 Join the long edge of 2 of Unit 1 to the short edges of Unit 9. Repeat to make 4.

Make 4

**7** Join the short edges of Units 4 and 5. Repeat to make 4.

**8** Join Units 4 to Unit 16 with a "Y-seam". Repeat to make 4.