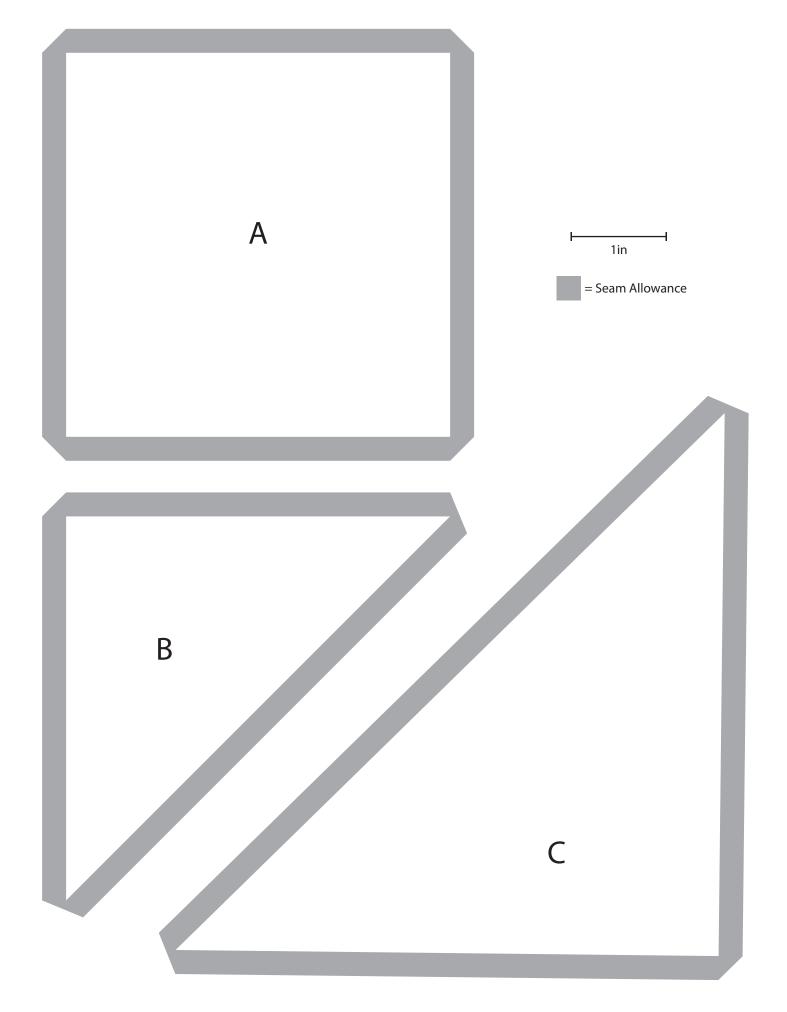

## **Cut Your Fabric**

- White
  - 32 from Template B (Unit 1)4 from Template D (Unit 2)4 strips 11/2" by WOF for border
- Color 1 Solid

4 from Template A (Unit 3) 4 from Template E (Unit 4) 4 from Template F (Unit 5)

- Color 2 Solid
  8 from Template C (Unit 6)
- Color 3 Solid
  4 from Template C (Unit 7)
  4 from Template D (Unit 8)
- Color 4 Solid
  4 from Template C (Unit 9)
- Color 5 Solid
  1square 8½" (Unit 10)